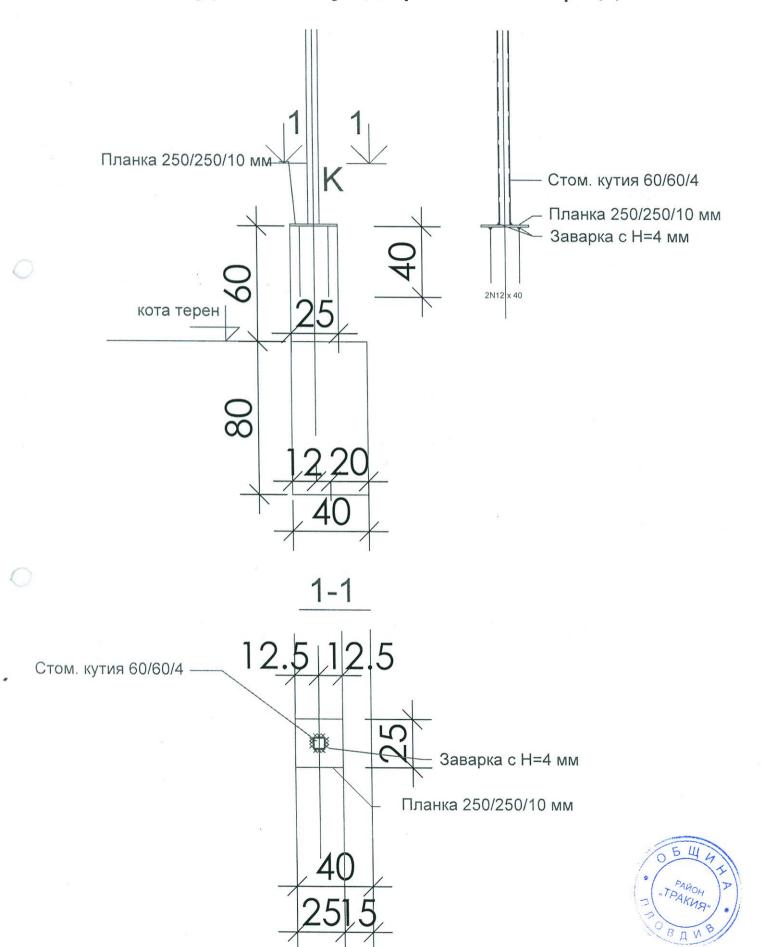

Фундирането на основата ще се осъществи чрез ивични основи с размери 40/80 см под нивото на терена и 60/25 см над нивото на терена. Бетонът за основите следва да бъде клас В 15. При бетониране на ивичните основи да се поставят закладни части (3Ч), за които да се заварят носещите елементи – стълбовете на металната оградна система.

Закладните части (3Ч) да се изпълнят от стоманена планка с размери 250/250/10 мм със заварени 4 бр. стоманени мустаци от стомана А – III – N 12 с дължина 40 см, както е показано на фиг. 1. Заварките да са с височина на шева 4 мм.

#### МАТЕРИАЛИ

Бетон клас C20/25 с Rb=14.5 mPa;

Стомана TIV с Rs=430 mPa за мустаците;

Метални профили по EN10219-2-1997, DIN 59441/RSt 37.2 за колоните.

Технология на изпълнение на ажурната ограда:

1. Прави се изкоп за основите с дълбочина мин. 80 см по указаната схема на фиг. 1.