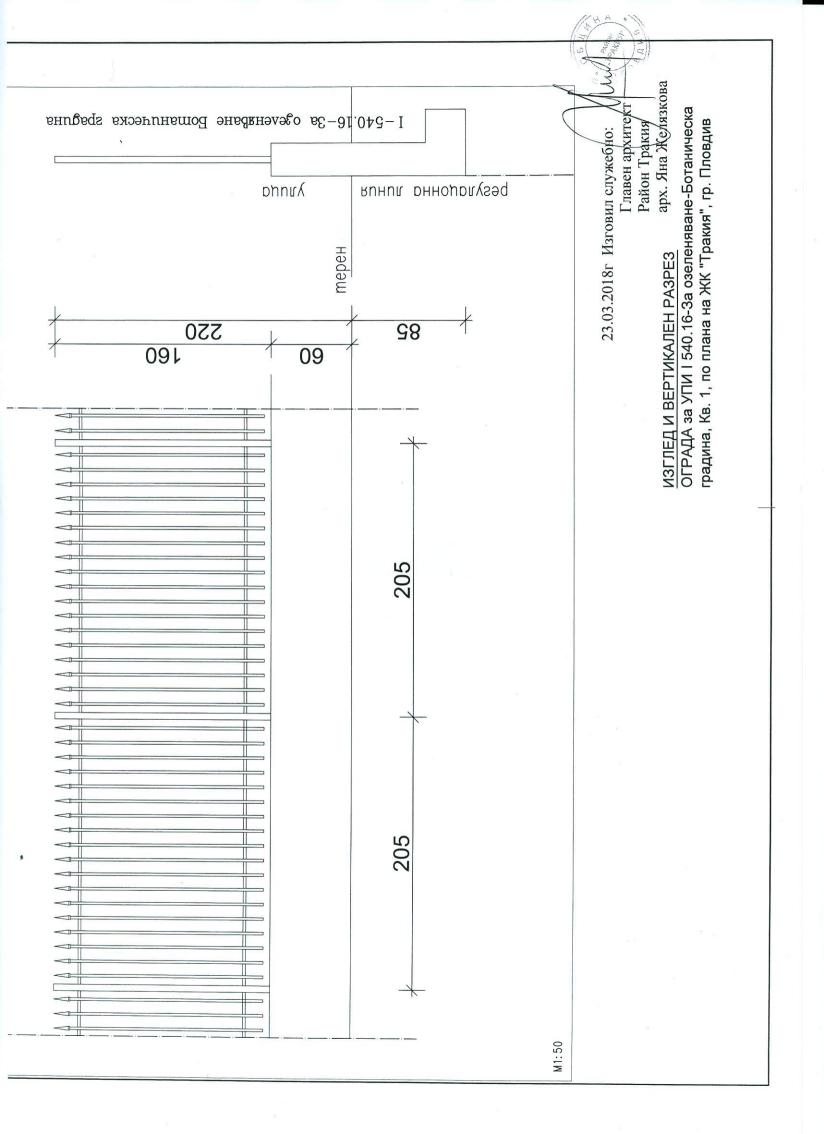

#### 3. Архитектурно изпълнение

За изпълнение на оградата се предвижда да се изпълни стоманобетонна основа с дълбочина до 80см от прилежащия терен и стоманобетонен цокъл с височина до 60см над прилежащия терен. Останалата част от оградата до височина 2,20м от прилежащия терен, ще се изпълни от ажурни пана от стоманени шини и пръти завършващи с тематични връхчета, захванати към стоманени квадратни колони с размери 5смх5см и височина 160см.

Оградата е предвидена да се изпълни от фабрично произведена метална система с височина 1,60 м, представляваща комплект от пана с размери 1,60/2,00 м и стълбове (колони) с размери 60/60/4 мм. Производителят представя сертификат за качество и декларация за съответствие.