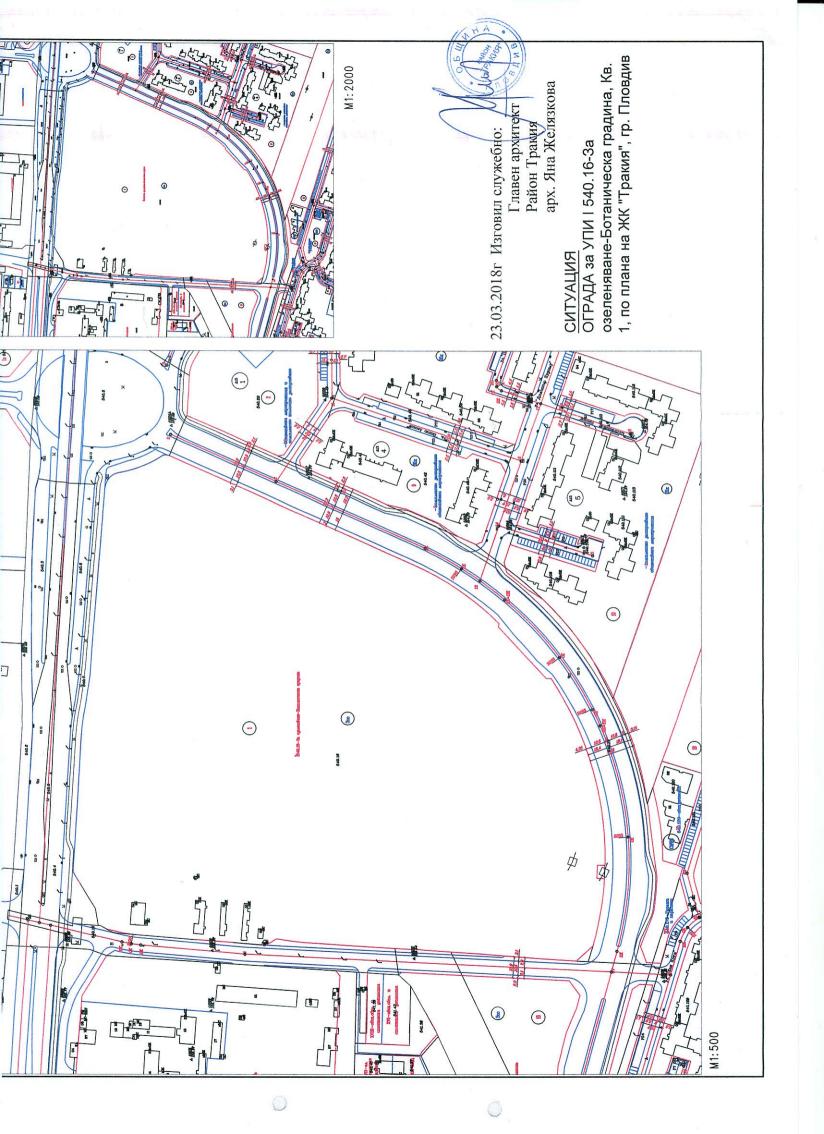

#### 1. Ситуация

Техническият проект е изготвен върху кадастрална и регулационна карта. Оградата се намира около двора на Ботаническа градина.

#### 2. Архитектурен проект

Оградата ще се изпълни със стоманобетонен фундамент, плътен стоманобетонен цокъл и стоманена ажурна част над цокъла. Поради вертикалната планировка около двора на института, на различните места цокъла е с различна височина, а стоманената ажурна част е с постоянна височина.