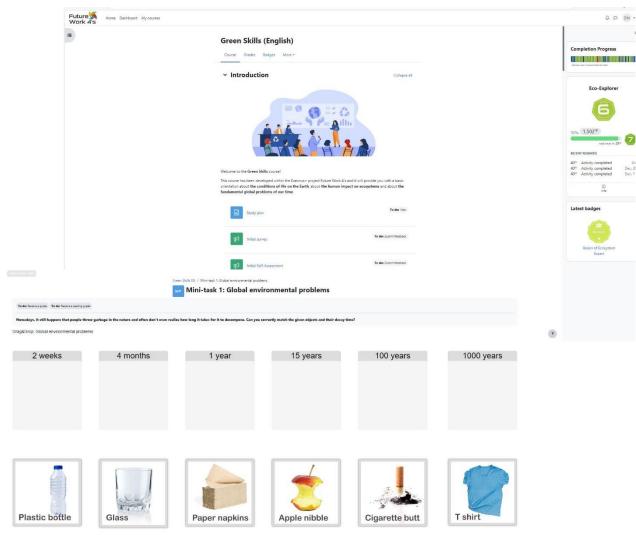

## **Programme**

A) Blenden learning: Gamification course on environmental topics Students should login and pass the course anytime from March to June 2024.

**Link:** <a href="https://moodle.futurework4s.eu/">https://moodle.futurework4s.eu/</a>, see the print screen of the course to get overview how the course looks like at the end of this document

#### Owerview of the Moodle gamification course

You will find answers to this questions in study materials on the BIP Moodle.